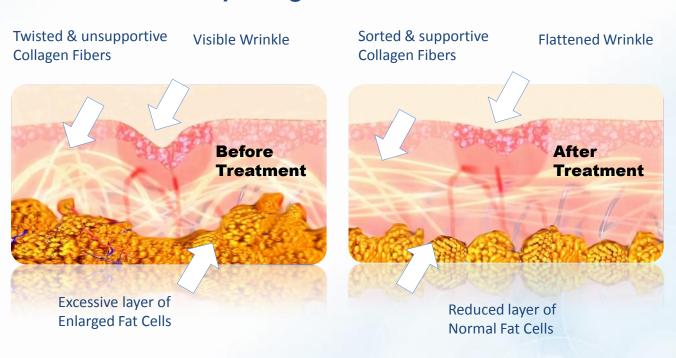

**The Safe Method for Body Contouring** 

#### **Physiological Process**

Fractional Micro-Needles & Quadro Polar Technologies

#### Fractional RF with Disposable Micro-Needles 6x6 Heads

A built-in Fractional Handpiece with a selection of 3 types of Micro Needles Heads (0.5, 1.0 and 1.5 mm), is the perfect tool for Facial Skin rejuvenation and Fine Wrinkle Removal. The tiny "Holes" are triggering the skin to heal the "damage" by replacing cells and generating Collagen Fibers.