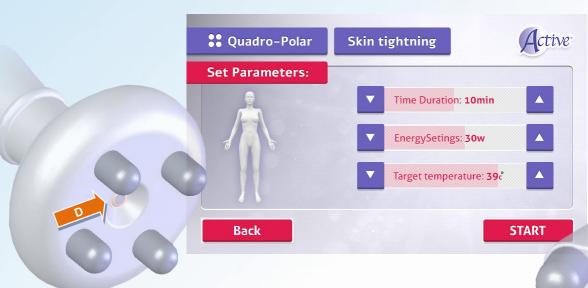

**During RF Emission** 

After Removing Needles

After 2 Treatments

Fractional Micro-Needles & Quadro Polar Technologies

3 Simple Steps Operation:

a. Set the Time Duration

**b**. Set the recommended **Energy** 

c. Set the targeted Skin Temperature

**D.** On-Line Temperature Detector

After

**Before** 