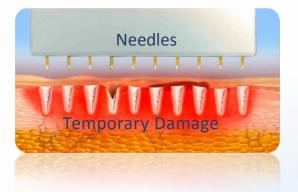

#### Fractional RF with Disposable Micro-Needles 6x6 Heads

A built-in Fractional Handpiece with a selection of 3 types of Micro Needles Heads (0.5, 1.0 and 1.5 mm), is the perfect tool for Facial Skin rejuvenation and Fine Wrinkle Removal. The tiny "Holes" are triggering the skin to heal the "damage" by replacing cells and generating Collagen Fibers.