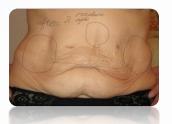

c. Set the targeted Skin Temperature

**D.** On-Line Temperature Detector

After

**Before** 

#### After

| Махімим Оитрит     | 250 W <sub>P</sub> (100W RMS)                                          |
|--------------------|------------------------------------------------------------------------|
| FREQUENCY          | 6.8 MHZ                                                                |
| Applicators        | Body Quadro Polar<br>Facial Bi-Polar                                   |
| Temperature Sensor | Infra-Red Hi-Speed Integrated Temperature<br>Sensor in Each Applicator |
| EMERGENCY HALTING  | PATIENT'S EMERGENCY HALTING KNOB                                       |
| Mains              | 220-230Vac 50/60Hz<br>100-120Vac 50/60Hz                               |
| Max mains Power    | 600 VA                                                                 |