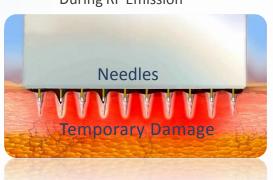

#### Fractional RF with Disposable Micro-Needles 6x6 Heads

A built-in Fractional Handpiece with a selection of 3 types of Micro Needles Heads (0.5, 1.0 and 1.5 mm), is the perfect tool for Facial Skin rejuvenation and Fine Wrinkle Removal. The tiny "Holes" are triggering the skin to heal the "damage" by replacing cells and generating Collagen Fibers.

**During RF Emission** 

After Removing Needles

After 2 Treatments

Fractional Micro-Needles & Quadro Polar Technologies

3 Simple Steps Operation:

a. Set the Time Duration

**b**. Set the recommended **Energy** 