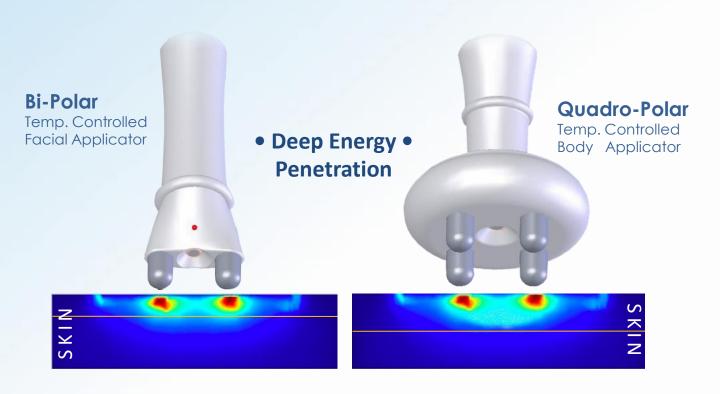

#### **INNOVATIVE TECHNOLOGY:**

- Temperature Sensors integrated in the Applicators for continuous skin-temperature monitoring, assuring effective and problem free treatments
- Fractional Micro-Needles for effective and deep Skin Rejuvenation and Facial Wrinkle Removal.
- Quadro & Bi-Polar Applicators: Large working surface, with exact layer and deep tissue targeting
- High Power (up to 250 W<sub>p</sub>) enabling a powerful treatment with the best possible results

#### **Physiological Process**

Fractional Micro-Needles & Quadro Polar Technologies